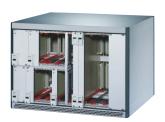

# 24572-075 RATIOPACPRO AIR COMPLETE CASE, DESKTOP, SHIELDED, FRONT TRIM, 3/4 U, 42 HP, 255 MM

# **KEY FEATURES**

Desktop case pre-configured in accordance with IEC 60297-3-101, for euroboards and backplane with insulation strip

# Shielded

Version with cover strips, no visible screws

Case with integrated ventilation (2 x 1/2 U)

Symmetrical design, identical front and rear

Honeycomb grid ventilation in top cover and base plate

For board depth 160 mm, 220 mm, 280 mm, and 340 mm (depending on case depth)

## ADDITIONAL PRODUCT DETAILS

The nVent SCHROFF RatiopacPRO case with EMC shielding provides electronics protection for 19" assemblies. This flexible and robust case is simple to convert from desktop to a 19" rack mount case and includes four different style options. This version of the case provides advanced cooling capabilities and a sleek design for desktop applications.