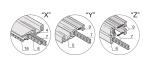

# Shielded

Version with cover strips, no visible screws

Case with integrated ventilation (2 x 1/2 U)

Symmetrical design, identical front and rear

Honeycomb grid ventilation in top cover and base plate

For board depth 160 mm, 220 mm, 280 mm, and 340 mm (depending on case depth)