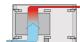

# Shielded

Version with cover strips, no visible screws

Case with integrated ventilation (2 x 1/2 U)

Symmetrical design, identical front and rear

Honeycomb grid ventilation in top cover and base plate

For board depth 160 mm, 220 mm, 280 mm, and 340 mm (depending on case depth)

## ADDITIONAL PRODUCT DETAILS

The nVent SCHROFF RatiopacPRO case with EMC shielding provides electronics protection for 19" assemblies. This flexible and robust case is simple to convert from desktop to a 19" rack mount case and includes four different style options. This version of the case provides advanced cooling capabilities and a sleek design for desktop applications.