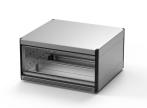

# 24572-075 RATIOPACPRO AIR COMPLETE CASE, DESKTOP, SHIELDED, FRONT TRIM, 3/4 U, 42 HP, 255 MM

# **KEY FEATURES**

Desktop case pre-configured in accordance with IEC 60297-3-101, for euroboards and backplane with insulation strip

# Shielded

Version with cover strips, no visible screws

Case with integrated ventilation (2 x 1/2 U)

Symmetrical design, identical front and rear

Honeycomb grid ventilation in top cover and base plate

For board depth 160 mm, 220 mm, 280 mm, and 340 mm (depending on case depth)

## ADDITIONAL PRODUCT DETAILS

The nVent SCHROFF RatiopacPRO case with EMC shielding provides electronics protection for 19" assemblies. This flexible and robust case is simple to convert from desktop to a 19" rack mount case and includes four different style options. This version of the case provides advanced cooling capabilities and a sleek design for desktop applications.