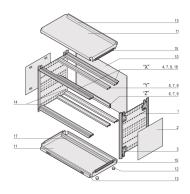

# Shielded

Version with cover strips, no visible screws

Case with integrated ventilation (2 x 1/2 U)

Symmetrical design, identical front and rear

Honeycomb grid ventilation in top cover and base plate

For board depth 160 mm, 220 mm, 280 mm, and 340 mm (depending on case depth)

## ADDITIONAL PRODUCT DETAILS

The nVent SCHROFF RatiopacPRO case with EMC shielding provides electronics protection for 19" assemblies. This flexible and robust case is simple to convert from desktop to a 19" rack mount case and includes four different style options. This version of the case provides advanced cooling capabilities and a sleek design for desktop applications.