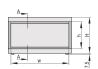

## **PRODUCT ATTRIBUTES**

Product Type: Case

Product Family: RatiopacPRO AIR

Type: Case for 19" Components

Rack Height: 3 U

Height: 177 mm

Usable Height: 112.3 mm

Rack Width: 42 HP

Width: 235.5 mm

Usable Width: 219 mm

Depth: 255.5 mm

EMC Shielding: Yes

Static Load: 25 kg

Protection Rating: IP20

Front Frame Construction: Side Trim; Horizontal Rails

Cooling Option: Yes