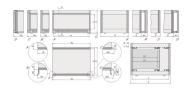

## **PRODUCT ATTRIBUTES**

Product Type: Case

Product Family: RatiopacPRO AIR

Type: Case for 19" Components

Rack Height: 3 U

Height: 177 mm

Usable Height: 112.3 mm

Rack Width: 28 HP

Width: 164.4 mm

Usable Width: 148 mm

Depth: 255.5 mm

EMC Shielding: Yes

Static Load: 25 kg

Protection Rating: IP20

Front Frame Construction: Side Trim; Horizontal Rails

Cooling Option: Yes