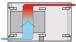

# Shielded

Version with cover strips, no visible screws

Case with integrated ventilation (2 x 1/2 U)

Symmetrical design, identical front and rear

Honeycomb grid ventilation in top cover and base plate

For board depth 160 mm, 220 mm, 280 mm, and 340 mm (depending on case depth)

## ADDITIONAL PRODUCT DETAILS

The nVent SCHROFF RatiopacPRO case with EMC shielding provides electronics protection for 19" assemblies. This flexible and robust case is simple to convert from desktop to a 19" rack mount case and includes four different style options. This version of the case provides advanced cooling capabilities and a sleek design for desktop applications.