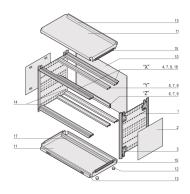

# Shielded

Version with cover strips, no visible screws

Case with integrated ventilation (2 x 1/2 U)

Symmetrical design, identical front and rear

Honeycomb grid ventilation in top cover and base plate

For board depth 160 mm, 220 mm, 280 mm, and 340 mm (depending on case depth)

## **PRODUCT ATTRIBUTES**

Product Type: Case

Product Family: RatiopacPRO AIR

Type: Case for 19" Components

Rack Height: 3 U

Height: 177 mm

Usable Height: 112.3 mm

Rack Width: 28 HP

Width: 164.4 mm

Usable Width: 148 mm

Depth: 255.5 mm

EMC Shielding: Yes

Static Load: 25 kg

Protection Rating: IP20

Front Frame Construction: Side Trim; Horizontal Rails

Cooling Option: Yes