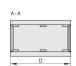

## **PRODUCT ATTRIBUTES**

Product Type: Case

Product Family: RatiopacPRO AIR

Type: Case for 19" Components

Rack Height: 3 U

Height: 177 mm

Usable Height: 112.3 mm

Rack Width: 28 HP

Width: 164.4 mm

Usable Width: 148 mm

Depth: 255.5 mm

EMC Shielding: Yes

Static Load: 25 kg

Protection Rating: IP20

Front Frame Construction: Side Trim; Horizontal Rails

Cooling Option: Yes