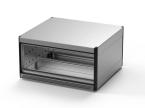

# 24572-074 RATIOPACPRO AIR COMPLETE CASE, DESKTOP, SHIELDED, FRONT TRIM, 3/4 U, 28 HP, 255 MM

# Shielded

Version with cover strips, no visible screws

Case with integrated ventilation (2 x 1/2 U)

Symmetrical design, identical front and rear

Honeycomb grid ventilation in top cover and base plate

For board depth 160 mm, 220 mm, 280 mm, and 340 mm (depending on case depth)

## ADDITIONAL PRODUCT DETAILS

The nVent SCHROFF RatiopacPRO case with EMC shielding provides electronics protection for 19" assemblies. This flexible and robust case is simple to convert from desktop to a 19" rack mount case and includes four different style options. This version of the case provides advanced cooling capabilities and a sleek design for desktop applications.