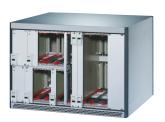

# 24572-074 RATIOPACPRO AIR COMPLETE CASE, DESKTOP, SHIELDED, FRONT TRIM, 3/4 U, 28 HP, 255 MM

# **KEY FEATURES**

Desktop case pre-configured in accordance with IEC 60297-3-101, for euroboards and backplane with insulation strip

# Shielded

Version with cover strips, no visible screws

Case with integrated ventilation (2 x 1/2 U)

Symmetrical design, identical front and rear

Honeycomb grid ventilation in top cover and base plate

For board depth 160 mm, 220 mm, 280 mm, and 340 mm (depending on case depth)

## ADDITIONAL PRODUCT DETAILS

The nVent SCHROFF RatiopacPRO case with EMC shielding provides electronics protection for 19" assemblies. This flexible and robust case is simple to convert from desktop to a 19" rack mount case and includes four different style options. This version of the case provides advanced cooling capabilities and a sleek design for desktop applications.