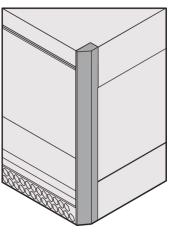

# Shielded

Version with cover strips, no visible screws

Case with integrated ventilation (2 x 1/2 U)

Symmetrical design, identical front and rear

Honeycomb grid ventilation in top cover and base plate

For board depth 160 mm, 220 mm, 280 mm, and 340 mm (depending on case depth)

## ADDITIONAL PRODUCT DETAILS

The nVent SCHROFF RatiopacPRO case with EMC shielding provides electronics protection for 19" assemblies. This flexible and robust case is simple to convert from desktop to a 19" rack mount case and includes four different style options. This version of the case provides advanced cooling capabilities and a sleek design for desktop applications.