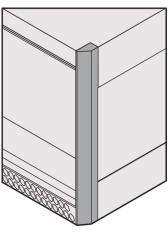

# **KEY FEATURES**

Desktop case pre-configured in accordance with IEC 60297-3-101, for euroboards and backplane with insulation strip

Retrofittable EMC shielding

Version with cover strips, no visible screws

Width: 235.5 mm

Usable Width: 219 mm

Depth: 315.5 mm

EMC Shielding: No (Retrofittable)

Static Load: 25 kg

Protection Rating: IP20

Front Frame Construction: Side Trim; Horizontal Rails

Cooling Option: Yes