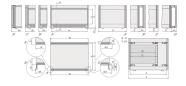

# **KEY FEATURES**

Desktop case pre-configured in accordance with IEC 60297-3-101, for euroboards and backplane with insulation strip

Retrofittable EMC shielding

Version with cover strips, no visible screws

Case with integrated ventilation (2 x 1/2 U)

Symmetrical design, identical front and rear

Honeycomb grid ventilation in top cover and base plate

For board depth 160 mm, 220 mm, 280 mm, and 340 mm (depending on case depth)

#### **PRODUCT ATTRIBUTES**

Product Type: Case

Product Family: RatiopacPRO AIR

Type: Case for 19" Components

Rack Height: 6 U

Height: 310.35 mm

Usable Height: 245.7 mm

Rack Width: 42 HP

Width: 235.5 mm

Usable Width: 219 mm

Depth: 315.5 mm

EMC Shielding: No (Retrofittable)

Static Load: 25 kg

Protection Rating: IP20

Front Frame Construction: Side Trim; Horizontal Rails

Cooling Option: Yes