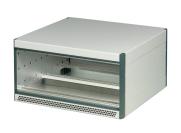

# 24572-040 RATIOPACPRO AIR COMPLETE CASE, DESKTOP, RETROFITTABLE SHIELDING, FRONT TRIM, 6/7 U, 42 HP, 315 MM

# **KEY FEATURES**

Desktop case pre-configured in accordance with IEC 60297-3-101, for euroboards and backplane with insulation strip

Retrofittable EMC shielding

Version with cover strips, no visible screws

Case with integrated ventilation (2 x 1/2 U)

Symmetrical design, identical front and rear

Honeycomb grid ventilation in top cover and base plate

For board depth 160 mm, 220 mm, 280 mm, and 340 mm (depending on case depth)

### ADDITIONAL PRODUCT DETAILS

The nVent SCHROFF RatiopacPRO case provides electronics protection for 19" assemblies. This flexible and robust case is simple to convert from desktop to a 19" rack mount case and includes four different style options. This version of the case provides advanced cooling capabilities and a sleek design for desktop applications.