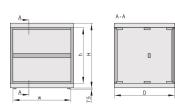

#### **PRODUCT ATTRIBUTES**

Product Type: Case

Product Family: RatiopacPRO AIR

Type: Case for 19" Components

Rack Height: 6 U

Height: 310.35 mm

Usable Height: 245.7 mm

Rack Width: 42 HP

Width: 235.5 mm

Usable Width: 219 mm

Depth: 315.5 mm

EMC Shielding: No (Retrofittable)

Static Load: 25 kg

Protection Rating: IP20

Front Frame Construction: Side Trim; Horizontal Rails

Cooling Option: Yes