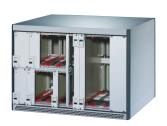

# 24572-040 RATIOPACPRO AIR COMPLETE CASE, DESKTOP, RETROFITTABLE SHIELDING, FRONT TRIM, 6/7 U, 42 HP, 315 MM

### ADDITIONAL PRODUCT DETAILS

The nVent SCHROFF RatiopacPRO case provides electronics protection for 19" assemblies. This flexible and robust case is simple to convert from desktop to a 19" rack mount case and includes four different style options. This version of the case provides advanced cooling capabilities and a sleek design for desktop applications.