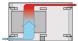

Case with integrated ventilation (2 x 1/2 U)

Symmetrical design, identical front and rear

Honeycomb grid ventilation in top cover and base plate

For board depth 160 mm, 220 mm, 280 mm, and 340 mm (depending on case depth)