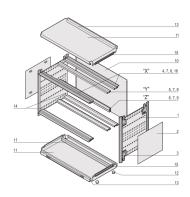

# **KEY FEATURES**

Desktop case pre-configured in accordance with IEC 60297-3-101, for euroboards and backplane with insulation strip

Retrofittable EMC shielding

Version with cover strips, no visible screws

Case with integrated ventilation (2 x 1/2 U)

Symmetrical design, identical front and rear

Honeycomb grid ventilation in top cover and base plate

For board depth 160 mm, 220 mm, 280 mm, and 340 mm (depending on case depth)

#### **PRODUCT ATTRIBUTES**

Product Type: Case

Product Family: RatiopacPRO AIR

Type: Case for 19" Components

Rack Height: 6 U

Height: 310.35 mm

Usable Height: 245.7 mm

Rack Width: 42 HP

Width: 235.5 mm

Usable Width: 219 mm

Depth: 315.5 mm

EMC Shielding: No (Retrofittable)

Static Load: 25 kg

Protection Rating: IP20

Front Frame Construction: Side Trim; Horizontal Rails

Cooling Option: Yes