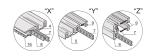

# **KEY FEATURES**

Desktop case pre-configured in accordance with IEC 60297-3-101, for euroboards and backplane with insulation strip

Retrofittable EMC shielding

Version with cover strips, no visible screws

Case with integrated ventilation (2 x 1/2 U)

Symmetrical design, identical front and rear

Honeycomb grid ventilation in top cover and base plate

For board depth 160 mm, 220 mm, 280 mm, and 340 mm (depending on case depth)