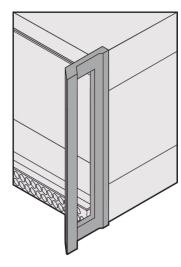

### **KEY FEATURES**

Cases for individual assembly with 19" standard components or specific internal mounting, e.g. with mounting plate

Retrofittable EMC shielding

Version with front handles, no visible screws

## ADDITIONAL PRODUCT DETAILS

The nVent SCHROFF RatiopacPRO case provides electronics protection for 19" and individual electronic assemblies. This flexible and robust case is simple to convert from desktop to a 19" rack mount case and includes four different style options. This version of the case provides advanced cooling capabilities and front handles for easier handling of the case.