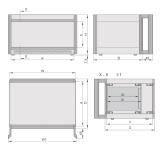

#### **PRODUCT ATTRIBUTES**

Product Type: Case

Product Family: RatiopacPRO AIR

Type: Case for Individual Electronic Components

Rack Height: 6 U

Height: 310.35 mm

Usable Height: 245.7 mm

Rack Width: 42 HP

Width: 235.5 mm

Usable Width: 219 mm

Depth: 255.5 mm

EMC Shielding: No (Retrofittable)

Static Load: 25 kg

Protection Rating: IP20

Front Frame Construction: Handles; Horizontal Rails

Cooling Option: Yes

Complies With: IEC 60297-3-101; IEC 60297-3-102; IEEE 1101.1; IEEE 1101.10; IEEE 1101.11

Package Quantity: 1