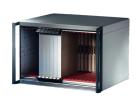

# 24571-954 RATIOPACPRO AIR 19" CASE, RETROFITTABLE SHIELDING WITH HANDLES, 6/7 U, 42 HP, 255 MM

### **KEY FEATURES**

Cases for individual assembly with 19" standard components or specific internal mounting, e.g. with mounting plate

Retrofittable EMC shielding

Version with front handles, no visible screws

The case has 2 x 1/2 U clearances for ventilation beneath and above the board cage

For board depth 160 mm, 220 mm, 280 mm, and 340 mm (depending on case depth)

Symmetrical design, identical front and rear side

## ADDITIONAL PRODUCT DETAILS

The nVent SCHROFF RatiopacPRO case provides electronics protection for 19" and individual electronic assemblies. This flexible and robust case is simple to convert from desktop to a 19" rack mount case and includes four different style options. This version of the case provides advanced cooling capabilities and front handles for easier handling of the case.