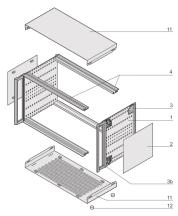

### **KEY FEATURES**

Cases for individual assembly with 19" standard components or specific internal mounting, e.g. with mounting plate

Retrofittable EMC shielding

Version with front handles, no visible screws

The case has 2 x 1/2 U clearances for ventilation beneath and above the board cage

For board depth 160 mm, 220 mm, 280 mm, and 340 mm (depending on case depth)

Symmetrical design, identical front and rear side

#### **PRODUCT ATTRIBUTES**

Product Type: Case

Product Family: RatiopacPRO AIR

Type: Case for Individual Electronic Components

Rack Height: 6 U

Height: 310.35 mm

Usable Height: 245.7 mm

Rack Width: 42 HP

Width: 235.5 mm

Usable Width: 219 mm

Depth: 255.5 mm

EMC Shielding: No (Retrofittable)

Static Load: 25 kg

Protection Rating: IP20

Front Frame Construction: Handles; Horizontal Rails

Cooling Option: Yes

## ADDITIONAL PRODUCT DETAILS

The nVent SCHROFF RatiopacPRO case provides electronics protection for 19" and individual electronic assemblies. This flexible and robust case is simple to convert from desktop to a 19" rack mount case and includes four different style options. This version of the case provides advanced cooling capabilities and front handles for easier handling of the case.