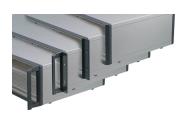

### **KEY FEATURES**

Cases for individual assembly with 19" standard components or specific internal mounting, e.g. with mounting plate

Retrofittable EMC shielding

Version with front handles, no visible screws

The case has 2 x 1/2 U clearances for ventilation beneath and above the board cage

For board depth 160 mm, 220 mm, 280 mm, and 340 mm (depending on case depth)

Symmetrical design, identical front and rear side

## ADDITIONAL PRODUCT DETAILS

The nVent SCHROFF RatiopacPRO case provides electronics protection for 19" and individual electronic assemblies. This flexible and robust case is simple to convert from desktop to a 19" rack mount case and includes four different style options. This version of the case provides advanced cooling capabilities and front handles for easier handling of the case.