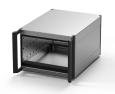

# 24571-885 RATIOPACPRO AIR 19" CASE, RETROFITTABLE SHIELDING WITH HANDLES, 3/4 U, 84 HP, 315 MM

# **KEY FEATURES**

Cases for individual assembly with 19" standard components or specific internal mounting, e.g. with mounting plate

Retrofittable EMC shielding

Version with front handles, no visible screws

## ADDITIONAL PRODUCT DETAILS

The nVent SCHROFF RatiopacPRO case provides electronics protection for 19" and individual electronic assemblies. This flexible and robust case is simple to convert from desktop to a 19" rack mount case and includes four different style options. This version of the case provides advanced cooling capabilities and front handles for easier handling of the case.