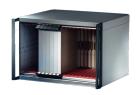

The case has 2 x 1/2 U clearances for ventilation beneath and above the board cage

For board depth 160 mm, 220 mm, 280 mm, and 340 mm (depending on case depth)

Symmetrical design, identical front and rear side

## ADDITIONAL PRODUCT DETAILS

The nVent SCHROFF RatiopacPRO case provides electronics protection for 19" and individual electronic assemblies. This flexible and robust case is simple to convert from desktop to a 19" rack mount case and includes four different style options. This version of the case provides advanced cooling capabilities and front handles for easier handling of the case.