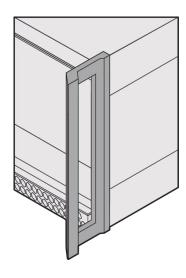

# **KEY FEATURES**

Cases for individual assembly with 19" standard components or specific internal mounting, e.g. with mounting plate

Retrofittable EMC shielding

Version with front handles, no visible screws

Width: 448.9 mm

Usable Width: 432 mm

Depth: 315.5 mm

EMC Shielding: No (Retrofittable)

Static Load: 25 kg

Protection Rating: IP20

Front Frame Construction: Handles; Horizontal Rails

Cooling Option: Yes

## ADDITIONAL PRODUCT DETAILS

The nVent SCHROFF RatiopacPRO case provides electronics protection for 19" and individual electronic assemblies. This flexible and robust case is simple to convert from desktop to a 19" rack mount case and includes four different style options. This version of the case provides advanced cooling capabilities and front handles for easier handling of the case.