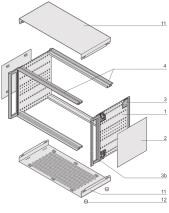

# **KEY FEATURES**

Cases for individual assembly with 19" standard components or specific internal mounting, e.g. with mounting plate

Retrofittable EMC shielding

Version with front handles, no visible screws

The case has 2 x 1/2 U clearances for ventilation beneath and above the board cage

For board depth 160 mm, 220 mm, 280 mm, and 340 mm (depending on case depth)

Symmetrical design, identical front and rear side

## ADDITIONAL PRODUCT DETAILS

The nVent SCHROFF RatiopacPRO case provides electronics protection for 19" and individual electronic assemblies. This flexible and robust case is simple to convert from desktop to a 19" rack mount case and includes four different style options. This version of the case provides advanced cooling capabilities and front handles for easier handling of the case.