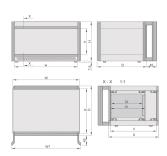

# 24571-885 RATIOPACPRO AIR 19" CASE, RETROFITTABLE SHIELDING WITH HANDLES, 3/4 U, 84 HP, 315 MM

#### **PRODUCT ATTRIBUTES**

Product Type: Case

Product Family: RatiopacPRO AIR

Type: Case for Individual Electronic Components

Rack Height: 3 U

Height: 177 mm

Usable Height: 112.3 mm

Rack Width: 84 HP

Width: 448.9 mm

Usable Width: 432 mm

Depth: 315.5 mm

EMC Shielding: No (Retrofittable)

Static Load: 25 kg

Protection Rating: IP20

Front Frame Construction: Handles; Horizontal Rails

Cooling Option: Yes