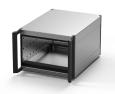

# 24571-861 RATIOPACPRO AIR 19" CASE, RETROFITTABLE SHIELDING WITH HANDLES, 3/4 U, 42 HP, 315 MM

# **KEY FEATURES**

Cases for individual assembly with 19" standard components or specific internal mounting, e.g. with mounting plate

Retrofittable EMC shielding

Version with front handles, no visible screws

The case has 2 x 1/2 U clearances for ventilation beneath and above the board cage

For board depth 160 mm, 220 mm, 280 mm, and 340 mm (depending on case depth)

Symmetrical design, identical front and rear side

## ADDITIONAL PRODUCT DETAILS

The nVent SCHROFF RatiopacPRO case provides electronics protection for 19" and individual electronic assemblies. This flexible and robust case is simple to convert from desktop to a 19" rack mount case and includes four different style options. This version of the case provides advanced cooling capabilities and front handles for easier handling of the case.