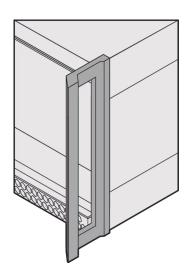

# **KEY FEATURES**

Cases for individual assembly with 19" standard components or specific internal mounting, e.g. with mounting plate

Retrofittable EMC shielding

Version with front handles, no visible screws

Width: 235.5 mm

Usable Width: 219 mm

Depth: 315.5 mm

EMC Shielding: No (Retrofittable)

Static Load: 25 kg

Protection Rating: IP20

Front Frame Construction: Handles; Horizontal Rails

Cooling Option: Yes