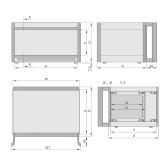

#### **PRODUCT ATTRIBUTES**

Product Type: Case

Product Family: RatiopacPRO AIR

Type: Case for Individual Electronic Components

Rack Height: 3 U

Height: 177 mm

Usable Height: 112.3 mm

Rack Width: 42 HP

Width: 235.5 mm

Usable Width: 219 mm

Depth: 315.5 mm

EMC Shielding: No (Retrofittable)

Static Load: 25 kg

Protection Rating: IP20

Front Frame Construction: Handles; Horizontal Rails

Cooling Option: Yes