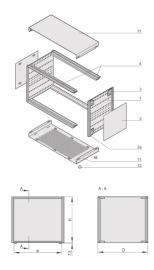

# **KEY FEATURES**

Cases for individual assembly with 19" standard components or specific internal mounting, e.g. with mounting plate

Designed for insertion/extractor handles in accordance with IEC 60297-3-102 and IEEE-1101.10 for CompactPCI and VME64x applications

Version with front handles

Retrofittable EMC shielding

For board depth 160 mm, 220 mm, 280 mm, and 340 mm (depending on case depth)

Symmetrical design, identical front and rear side

No visible screws; cladding parts removable without tools

Width: 164.4 mm

Usable Width: 148 mm

Depth: 315.5 mm

EMC Shielding: No (Retrofittable)

Static Load: 25 kg

Protection Rating: IP20

Front Frame Construction: Handles; Horizontal Rails

Cooling Option: No