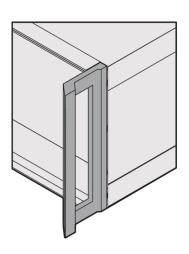

Version with front handles

Retrofittable EMC shielding

For board depth 160 mm, 220 mm, 280 mm, and 340 mm (depending on case depth)

Symmetrical design, identical front and rear side

No visible screws; cladding parts removable without tools

## ADDITIONAL PRODUCT DETAILS

The nVent SCHROFF RatiopacPRO case provides electronics protection for 19" and individual electronic assemblies. This flexible and robust case is simple to convert from desktop to a 19" rack mount case and includes four different style options. This version of the case provides front handles for easier handling of the case.