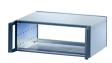

# 24571-801 RATIOPACPRO 19" CASE, RETROFITTABLE SHIELDING WITH HANDLES, 6 U, 28 HP, 315 MM

Version with front handles

Retrofittable EMC shielding

For board depth 160 mm, 220 mm, 280 mm, and 340 mm (depending on case depth)

Symmetrical design, identical front and rear side

No visible screws; cladding parts removable without tools

## ADDITIONAL PRODUCT DETAILS

The nVent SCHROFF RatiopacPRO case provides electronics protection for 19" and individual electronic assemblies. This flexible and robust case is simple to convert from desktop to a 19" rack mount case and includes four different style options. This version of the case provides front handles for easier handling of the case.