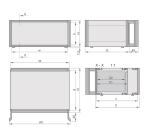

## **PRODUCT ATTRIBUTES**

Product Type: Case

Product Family: RatiopacPRO

Type: Case for Individual Electronic Components

Rack Height: 6 U

Height: 265.9 mm

Usable Height: 245.7 mm

Rack Width: 28 HP

Width: 164.4 mm

Usable Width: 148 mm

Depth: 315.5 mm

EMC Shielding: No (Retrofittable)

Static Load: 25 kg

Protection Rating: IP20

Front Frame Construction: Handles; Horizontal Rails

Cooling Option: No

Complies With: IEC 60297-3-101; IEC 60297-3-102; IEEE 1101.1; IEEE 1101.10; IEEE 1101.11

Package Quantity: 1