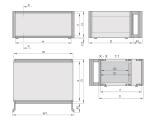

# **PRODUCT ATTRIBUTES**

Product Type: Case

Product Family: RatiopacPRO

Type: Case for Individual Electronic Components

Rack Height: 6 U

Height: 265.9 mm

Usable Height: 245.7 mm

Rack Width: 28 HP

Width: 164.4 mm

Usable Width: 148 mm

Depth: 255.5 mm

EMC Shielding: No (Retrofittable)

Static Load: 25 kg

Protection Rating: IP20

Front Frame Construction: Handles; Horizontal Rails

Cooling Option: No