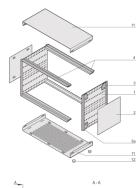

# **KEY FEATURES**

Cases for individual assembly with 19" standard components or specific internal mounting, e.g. with mounting plate

Designed for insertion/extractor handles in accordance with IEC 60297-3-102 and IEEE-1101.10 for CompactPCI and VME64x applications

Version with front handles

Retrofittable EMC shielding

For board depth 160 mm, 220 mm, 280 mm, and 340 mm (depending on case depth)

Symmetrical design, identical front and rear side

No visible screws; cladding parts removable without tools

# ADDITIONAL PRODUCT DETAILS

The nVent SCHROFF RatiopacPRO case provides electronics protection for 19" and individual electronic assemblies. This flexible and robust case is simple to convert from desktop to a 19" rack mount case and includes four different style options. This version of the case provides front handles for easier handling of the case.