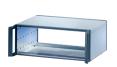

# 24571-798 RATIOPACPRO 19" CASE, RETROFITTABLE SHIELDING WITH HANDLES, 6 U, 28 HP, 255 MM

Version with front handles

Retrofittable EMC shielding

For board depth 160 mm, 220 mm, 280 mm, and 340 mm (depending on case depth)

Symmetrical design, identical front and rear side

No visible screws; cladding parts removable without tools

# ADDITIONAL PRODUCT DETAILS

The nVent SCHROFF RatiopacPRO case provides electronics protection for 19" and individual electronic assemblies. This flexible and robust case is simple to convert from desktop to a 19" rack mount case and includes four different style options. This version of the case provides front handles for easier handling of the case.