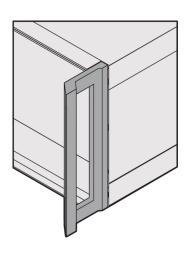

# 24571-743 RATIOPACPRO 19" CASE, RETROFITTABLE SHIELDING WITH HANDLES, 3 U, 84 HP, 435 MM

Cases for individual assembly with 19" standard components or specific internal mounting, e.g. with mounting plate

Designed for insertion/extractor handles in accordance with IEC 60297-3-102 and IEEE-1101.10 for CompactPCI and VME64x applications

Version with front handles

Retrofittable EMC shielding

For board depth 160 mm, 220 mm, 280 mm, and 340 mm (depending on case depth)

Symmetrical design, identical front and rear side

No visible screws; cladding parts removable without tools

Conforms with DIN EN 62368-1

## ADDITIONAL PRODUCT DETAILS

The nVent SCHROFF RatiopacPRO case provides electronics protection for 19" and individual electronic assemblies. This flexible and robust case is simple to convert from desktop to a 19" rack mount case and includes four different style options. This version of the case provides front handles for easier handling of the case.