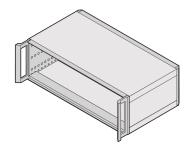

# 24571-743 RATIOPACPRO 19" CASE, RETROFITTABLE SHIELDING WITH HANDLES, 3 U, 84 HP, 435 MM

Cases for individual assembly with 19" standard components or specific internal mounting, e.g. with mounting plate

Designed for insertion/extractor handles in accordance with IEC 60297-3-102 and IEEE-1101.10 for CompactPCI and VME64x applications

Version with front handles

Retrofittable EMC shielding

For board depth 160 mm, 220 mm, 280 mm, and 340 mm (depending on case depth)

Symmetrical design, identical front and rear side

No visible screws; cladding parts removable without tools

Conforms with DIN EN 62368-1

## ADDITIONAL PRODUCT DETAILS

The nVent SCHROFF RatiopacPRO case provides electronics protection for 19" and individual electronic assemblies. This flexible and robust case is simple to convert from desktop to a 19" rack mount case and includes four different style options. This version of the case provides front handles for easier handling of the case.