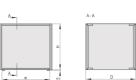

### **PRODUCT ATTRIBUTES**

Product Type: Case

Product Family: RatiopacPRO

Type: Case for Individual Electronic Components

Rack Height: 3 U

Height: 132.6 mm

Usable Height: 112.3 mm

Rack Width: 84 HP

Width: 448.9 mm

Usable Width: 432 mm

Depth: 435.5 mm

EMC Shielding: No (Retrofittable)

Static Load: 25 kg

Protection Rating: IP20

Front Frame Construction: Handles; Horizontal Rails

Cooling Option: No