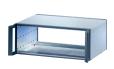

# 24571-743 RATIOPACPRO 19" CASE, RETROFITTABLE SHIELDING WITH HANDLES, 3 U, 84 HP, 435 MM

Cases for individual assembly with 19" standard components or specific internal mounting, e.g. with mounting plate

Designed for insertion/extractor handles in accordance with IEC 60297-3-102 and IEEE-1101.10 for CompactPCI and VME64x applications

Version with front handles

Retrofittable EMC shielding

For board depth 160 mm, 220 mm, 280 mm, and 340 mm (depending on case depth)

Symmetrical design, identical front and rear side

No visible screws; cladding parts removable without tools

Conforms with DIN EN 62368-1

## ADDITIONAL PRODUCT DETAILS

The nVent SCHROFF RatiopacPRO case provides electronics protection for 19" and individual electronic assemblies. This flexible and robust case is simple to convert from desktop to a 19" rack mount case and includes four different style options. This version of the case provides front handles for easier handling of the case.