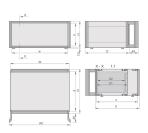

### **PRODUCT ATTRIBUTES**

Product Type: Case

Product Family: RatiopacPRO

Type: Case for Individual Electronic Components

Rack Height: 3 U

Height: 132.6 mm

Usable Height: 112.3 mm

Rack Width: 84 HP

Width: 448.9 mm

Usable Width: 432 mm

Depth: 435.5 mm

EMC Shielding: No (Retrofittable)

Static Load: 25 kg

Protection Rating: IP20

Front Frame Construction: Handles; Horizontal Rails

Cooling Option: No