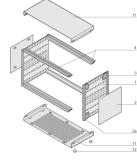

# 24571-743 RATIOPACPRO 19" CASE, RETROFITTABLE SHIELDING WITH HANDLES, 3 U, 84 HP, 435 MM

Cases for individual assembly with 19" standard components or specific internal mounting, e.g. with mounting plate

Designed for insertion/extractor handles in accordance with IEC 60297-3-102 and IEEE-1101.10 for CompactPCI and VME64x applications

Version with front handles

Retrofittable EMC shielding

For board depth 160 mm, 220 mm, 280 mm, and 340 mm (depending on case depth)

Symmetrical design, identical front and rear side

No visible screws; cladding parts removable without tools

Conforms with DIN EN 62368-1

## ADDITIONAL PRODUCT DETAILS

The nVent SCHROFF RatiopacPRO case provides electronics protection for 19" and individual electronic assemblies. This flexible and robust case is simple to convert from desktop to a 19" rack mount case and includes four different style options. This version of the case provides front handles for easier handling of the case.