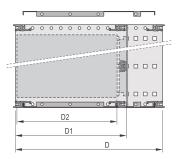

#### **PRODUCT ATTRIBUTES**

Product Type: Subrack/Chassis

Rack Height: 6 U

Rack Width: 84 HP

Depth: 235 mm

For Mounting: Backplane

Board Depth: 160 mm; 220 mm / 160 mm; 220 mm

EMC Shielding: Yes