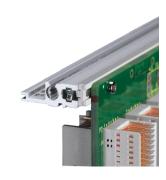

#### Aluminum construction

Internal and external dimensions in accordance with: IEC 60297-3-100, -101, IEEE 1101.1

Rear horizontal rail for backplane mounting with insulation strip

Horizontal rail type "light"

## **ADDITIONAL PRODUCT DETAILS**

EMC Shielded subrack for backplane mounting, rear side covered by a rear panel.

Individual configuration: broad range of variants in height, width and depth; guide rails for a wide variety of applications; interior options; accessories and mounting material.