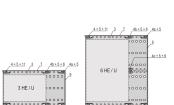

#### **PRODUCT ATTRIBUTES**

Product Type: Subrack/Chassis

Rack Height: 6 U

Rack Width: 84 HP

Depth: 235 mm

For Mounting: Backplane

Board Depth: 160 mm; 220 mm / 160 mm; 220 mm

EMC Shielding: Yes

EMC Gasket Type: Textile

Static Load: 11 kg

Handle Included: No

Mounting: Rack

Complies With: IEC 60297-3-103

Package Quantity: 1