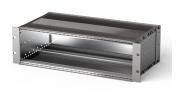

# 24563-442 EUROPACPRO 19" SUBRACK KIT FOR BACKPLANE, SHIELDED, 6 U, 235 MM

### **KEY FEATURES**

Subrack with side panel type F ("flexible"), front 19" bracket included, depth-adjustable 19" bracket sold separately (not included in items delivered)

Supplied as space-saving flat-pack

#### Aluminum construction

Internal and external dimensions in accordance with: IEC 60297-3-100, -101, IEEE 1101.1

Rear horizontal rail for backplane mounting with insulation strip

Horizontal rail type "light"

#### **PRODUCT ATTRIBUTES**

Product Type: Subrack/Chassis

Rack Height: 6 U

Rack Width: 84 HP

Depth: 235 mm

For Mounting: Backplane

Board Depth: 160 mm; 220 mm / 160 mm; 220 mm

EMC Shielding: Yes