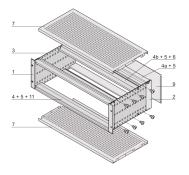

### **KEY FEATURES**

Subrack with side panel type F ("flexible"), front 19" bracket included, depth-adjustable 19" bracket sold separately (not included in items delivered)

Supplied as space-saving flat-pack

#### Aluminum construction

Internal and external dimensions in accordance with: IEC 60297-3-100, -101, IEEE 1101.1

Rear horizontal rail for backplane mounting with insulation strip

Horizontal rail type "light"

## **ADDITIONAL PRODUCT DETAILS**

EMC Shielded subrack for backplane mounting, rear side covered by a rear panel.

Individual configuration: broad range of variants in height, width and depth; guide rails for a wide variety of applications; interior options; accessories and mounting material.