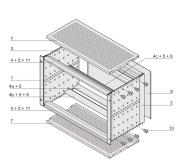

### **KEY FEATURES**

Subrack with side panel type F ("flexible"), front 19" bracket included, depth-adjustable 19" bracket sold separately (not included in items delivered)

Supplied as space-saving flat-pack

#### Aluminum construction

Internal and external dimensions in accordance with: IEC 60297-3-100, -101, IEEE 1101.1

Rear horizontal rail for backplane mounting with insulation strip

Horizontal rail type "light"

## **ADDITIONAL PRODUCT DETAILS**

EMC Shielded subrack for backplane mounting, rear side covered by a rear panel.

Individual configuration: broad range of variants in height, width and depth; guide rails for a wide variety of applications; interior options; accessories and mounting material.