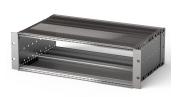

# 24563-157 EUROPACPRO 19" SUBRACK KIT FOR BACKPLANE, SHIELDED, COMPACTPCI, 3 U, 275 MM

## **KEY FEATURES**

Subrack with side panel type F ("flexible") for CompactPCI plug-in units with high insertion and withdrawal forces

Aluminum construction

Rear horizontal rail for backplane mounting with insulation strip