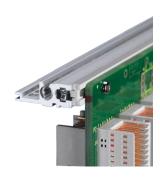

## **KEY FEATURES**

Subrack with side panel type F ("flexible") for CompactPCI plug-in units with high insertion and withdrawal forces

Aluminum construction

Rear horizontal rail for backplane mounting with insulation strip

Internal and external dimensions in accordance with: IEC 60297-3-100, -101, - 102, -103, -104, IEEE 1101.1, IEEE 1101.10/11

Modifications such as cutouts, different finishes or dimensions available

EMC of approximately 40 dB at 1 GHz, 30 dB at 2 GHz, assuming that the front is covered with shielded front panels, testing in accordance with VG 95373 part 15