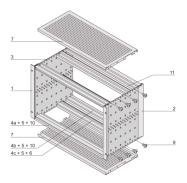

## ADDITIONAL PRODUCT DETAILS

EMC Shielded subrack for backplane mounting, for CPCI application.

Individual configuration: broad range of variants in height, width and depth; guide rails for a wide variety of applications; interior options; accessories and mounting material.