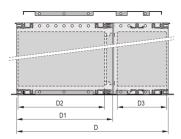

## **PRODUCT ATTRIBUTES**

Product Type: Subrack/Chassis

Rack Height: 3 U

Rack Width: 84 HP

Depth: 275 mm

For Mounting: Backplane

Board Depth: 80 mm; 160 mm / 80 mm; 160 mm

EMC Shielding: Yes