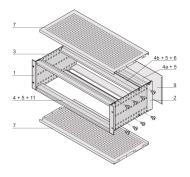

## **KEY FEATURES**

Subrack with side panel type F ("flexible"), front 19" bracket included, depth-adjustable 19" bracket sold separately (not included in items delivered)

Supplied as space-saving flat-pack

IP 20, in accordance with IEC 60529

Aluminum construction

Internal and external dimensions in accordance with: IEC 60297-3-100, -101, IEEE 1101.1

Rear horizontal rail for backplane mounting with insulation strip

# ADDITIONAL PRODUCT DETAILS

EMC Shielded subrack for backplane mounting, rear side covered by a rear panel.

Individual configuration: broad range of variants in height, width and depth; guide rails for a wide variety of applications; interior options; accessories and mounting material.