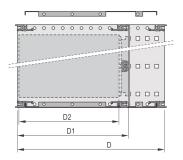

# **PRODUCT ATTRIBUTES**

Product Type: Subrack/Chassis

Rack Height: 3 U

Rack Width: 84 HP

Depth: 415 mm

For Mounting: Backplane

Board Depth: 160 mm; 220 mm; 280 mm / 160 mm; 220 mm; 280 mm / 160 mm; 220 mm; 280 mm