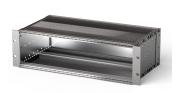

# 24563-145 EUROPACPRO 19" SUBRACK KIT FOR BACKPLANE, SHIELDED, 3 U, 415 MM

## **KEY FEATURES**

Subrack with side panel type F ("flexible"), front 19" bracket included, depth-adjustable 19" bracket sold separately (not included in items delivered)

Supplied as space-saving flat-pack

# ADDITIONAL PRODUCT DETAILS

EMC Shielded subrack for backplane mounting, rear side covered by a rear panel.

Individual configuration: broad range of variants in height, width and depth; guide rails for a wide variety of applications; interior options; accessories and mounting material.