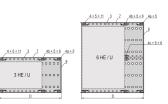

# **PRODUCT ATTRIBUTES**

Product Type: Subrack/Chassis

Rack Height: 3 U

Rack Width: 84 HP

Depth: 415 mm

For Mounting: Backplane

Board Depth: 160 mm; 220 mm; 280 mm / 160 mm; 220 mm; 280 mm / 160 mm; 220 mm; 280 mm

# ADDITIONAL PRODUCT DETAILS

EMC Shielded subrack for backplane mounting, rear side covered by a rear panel.

Individual configuration: broad range of variants in height, width and depth; guide rails for a wide variety of applications; interior options; accessories and mounting material.