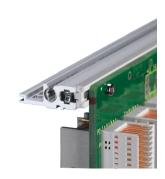

IP 20, in accordance with IEC 60529

Aluminum construction

Internal and external dimensions in accordance with: IEC 60297-3-100, -101, IEEE 1101.1

Rear horizontal rail for backplane mounting with insulation strip

Horizontal rail type "light"