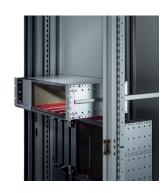

# **KEY FEATURES**

The C-profile fixes the subrack on the guiding profile when mounted into a cabinet.

# **ADDITIONAL PRODUCT DETAILS**

The C-profile, assembled on the Side Panel of the subrack serves fixes the subrack on the guiding profile when mounted into a cabinet.

Note: No end stop when pulling out the subrack.