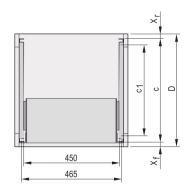

# **PRODUCT ATTRIBUTES**

Product Type: Telescopic Slide

Product Family: EuropacPRO

Works With: Subracks

Depth: 475 mm

Package Quantity: 2