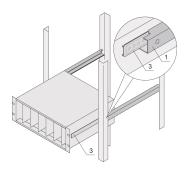

# **KEY FEATURES**

The C-profile fixes the subrack on the guiding profile when mounted into a cabinet.

# **ADDITIONAL PRODUCT DETAILS**

The C-profile, assembled on the Side Panel of the subrack serves fixes the subrack on the guiding profile when mounted into a cabinet.

Note: No end stop when pulling out the subrack.