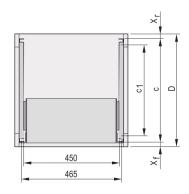

# **PRODUCT ATTRIBUTES**

Product Type: Telescopic Slide

Product Family: EuropacPRO

Works With: Subracks

Depth: 415 mm

Package Quantity: 2