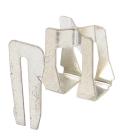

# 24560-255 GUIDE RAIL ESD CLIP

## **KEY FEATURES**

ESD clip ensures conductive contact between PCB and horizontal rail both on the solder side and on the component side

## **ADDITIONAL PRODUCT DETAILS**

ESD clip ensures conductive contact between PCB and horizontal rail both on the solder side and on the component side.