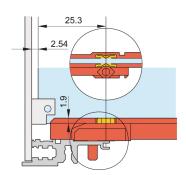

# 24560-255 GUIDE RAIL ESD CLIP

## **KEY FEATURES**

ESD clip ensures conductive contact between PCB and horizontal rail both on the solder side and on the component side

## **ADDITIONAL PRODUCT DETAILS**

ESD clip ensures conductive contact between PCB and horizontal rail both on the solder side and on the component side.