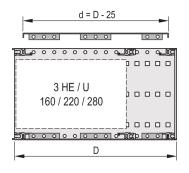

## **KEY FEATURES**

For variable positioning of horizontal rails e.g. for PCBs with standard formats

Perforation degree 58%

Suitable for use with all horizontal rails

# **PRODUCT ATTRIBUTES**

Product Type: Cover Plate

Product Family: EuropacPRO

Type: Perforated

Rack Width: 84 HP

Depth: 355 mm

Package Quantity: 1

Package Unit: Pair