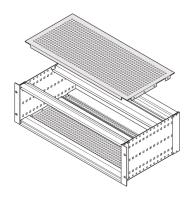

# **ADDITIONAL PRODUCT DETAILS**

A cover plate is used for electromagnetic shielding or as mechanical protection. The cover can be screwed onto the side panel.