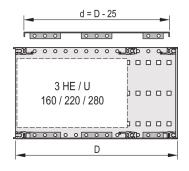

# 24560-066 EUROPACPRO COVER PLATE FOR BOLTING TO SIDE PANEL, 42 HP, 295-MM

### **KEY FEATURES**

For variable positioning of horizontal rails e.g. for PCBs with standard formats

Perforation degree 58%

Suitable for use with all horizontal rails

# **PRODUCT ATTRIBUTES**

Product Type: Cover Plate

Product Family: EuropacPRO

Type: Perforated

Rack Width: 42 HP

Depth: 295 mm

Package Quantity: 1

Package Unit: Pair