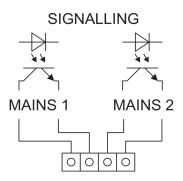

## **KEY FEATURES**

Designed to mount in the cabinet, fixing on upright

Signaling: Mains 1/Mains 2 existent

Suitable for LHX 20 air/water heat exchanger

Input 2 x 100 ... 240 VAC

If one mains supply fails a switchover occurs to the other supply within 20 ms; consumers (e.g. air conditioners) are effectively supplied without interruption

AC mains changeover switch for secure (redundant) supply with 2 supply voltages

Automatic switching between two AC mains supplies (normal mains, emergency mains)