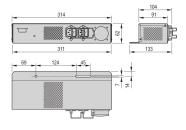

# **PRODUCT ATTRIBUTES**

Product Type: Power Redundancy Module

Depth: 120 mm

Height: 333 mm

Width: 62 mm