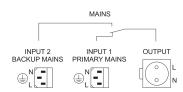

AC mains changeover switch for secure (redundant) supply with 2 supply voltages

Automatic switching between two AC mains supplies (normal mains, emergency mains)

## ADDITIONAL PRODUCT DETAILS

Automatic transfer switch with two inputs and one output for equipment with one power connection.

Please order country specific mains cable separately.