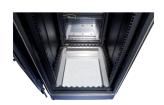

# 23130-446 VARISTAR EMC BASE PLATE FOR REAR CABLE DUCTING, PERFORATED, WITH CABLE ENTRY, 600W 900D

### ADDITIONAL PRODUCT DETAILS

Varistar Base Plate for Rear Cable Ducting, perforated for EMC.