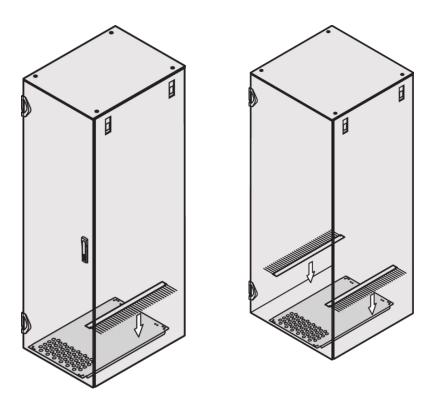

## **KEY FEATURES**

Cut-outs for cable entry in the base plate can be finished aesthetically by installing the brush strip

## ADDITIONAL PRODUCT DETAILS

Multi Piece Brush strip to close side opening of base plate (for side cable routing); 1-brush strip for various breadths.