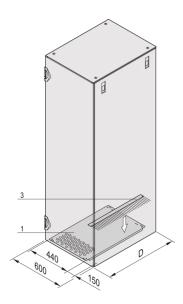

# 23130-357 VARISTAR IP 20 BASE PLATE FOR SIDE CABLE DUCTING, 1200D

# **KEY FEATURES**

The base plate is open at the side; the opening can be covered over with a brush strip (cabinet width 600-mm) or two brush strips (cabinet width 800-mm)

Perforated at front for better cooling

## **ADDITIONAL PRODUCT DETAILS**

Varistar Base Plate for side Cable Ducting for IP 20 and IP 55.

Please order brush strip separately.