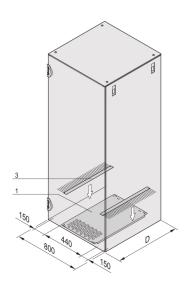

# 23130-357 VARISTAR IP 20 BASE PLATE FOR SIDE CABLE DUCTING, 1200D

# **KEY FEATURES**

The base plate is open at the side; the opening can be covered over with a brush strip (cabinet width 600-mm) or two brush strips (cabinet width 800-mm)

Perforated at front for better cooling

## **ADDITIONAL PRODUCT DETAILS**

Varistar Base Plate for side Cable Ducting for IP 20 and IP 55.

Please order brush strip separately.