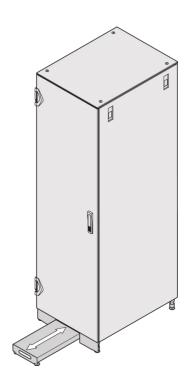

# 23130-346 VARISTAR TELESCOPIC TIP-OVER PROTECTION, 600W 1000D, RAL 7021

## **KEY FEATURES**

Max. 150 kg at full extension

Lateral and rear cable entry possible

### **ADDITIONAL PRODUCT DETAILS**

Telescopic Tip-Over Protection for ballance protection with 150Kg at full extension and lateral and rear cable management possibilities.

Only for use in conjunction with plinth or mobile plinth.