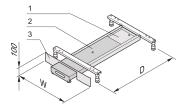

# 23130-346 VARISTAR TELESCOPIC TIP-OVER PROTECTION, 600W 1000D, RAL 7021

## **KEY FEATURES**

Max. 150 kg at full extension

Lateral and rear cable entry possible

# **PRODUCT ATTRIBUTES**

Product Type: Cabinet/Rack Base

Product Family: Varistar

Type: Tip-Over Protection

Height: 100 mm

Width: 600 mm

Depth: 1000 mm

### **ADDITIONAL PRODUCT DETAILS**

Telescopic Tip-Over Protection for ballance protection with 150Kg at full extension and lateral and rear cable management possibilities.

Only for use in conjunction with plinth or mobile plinth.