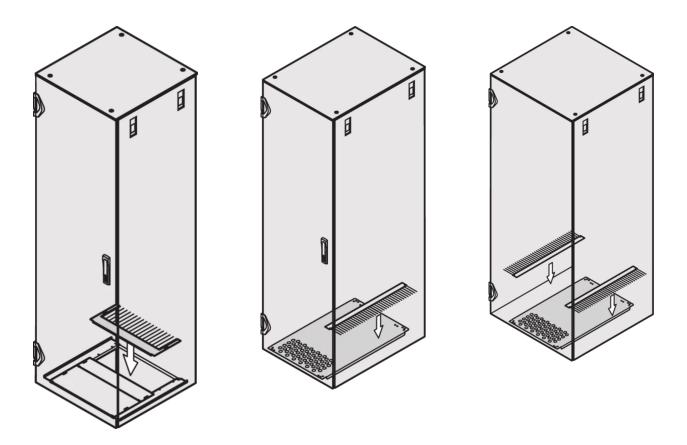

# **KEY FEATURES**

Cut-outs for cable entry in the base plate can be finished aesthetically by installing the brush strip

| PRODUCT ATTRIBUTES        |  |  |
|---------------------------|--|--|
| Product Type: Brush Strip |  |  |
| Product Family: Varistar  |  |  |
| Works With: Base Plate    |  |  |
| Color: Black              |  |  |
| Width: 200 mm             |  |  |

Multi Piece Brush strip to close side opening of base plate (for side cable routing); 1-brush strip for various breadths.

**CERTIFICATIONS** 