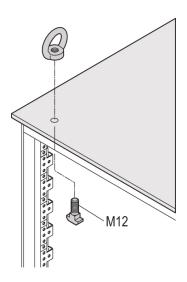

# **KEY FEATURES**

Thread M12

Application and static load-carrying capacity in accordance with DIN 582

# ADDITIONAL PRODUCT DETAILS

Bolt on lifting eyes to lift and place cabinet without cabinet damage.

Only usable with raised top coverApplication and loading as per DIN 582.