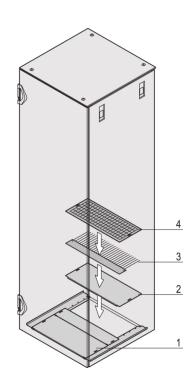

## **KEY FEATURES**

St, 1.5 mm

To cover the base opening

Incl. GND/grounding

The multi-part base plate is open at the rear (opening to rear 200 mm deep no rear opening with 300 mm cabinet depth)

## ADDITIONAL PRODUCT DETAILS

Multi piece base plate including grounding.

Is assembled from inside.

Please order cover plate, brush strip or filter mat separately.