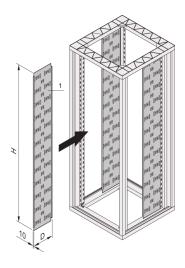

# **KEY FEATURES**

Cables are fixed in place with cable ties or Velcro

For mounting direct onto the frame, can be recessed with depth members

## **PRODUCT ATTRIBUTES**

Product Type: Cabinet/Rack Panel

Product Family: Eurorack

Type: Cable Panel

Material: Steel

Color: Light Grey

Color Code: RAL 7035

Width: 250 mm

### ADDITIONAL PRODUCT DETAILS

Eurorack Cable Panel allow cable management within the enclosure with cable ties and velcro. The unit is easily monted on the frame.