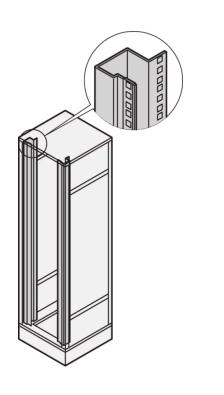

# 23117-019 EURORACK 19" PANEL/SLIDE MOUNT, 29 U, RAL 7021

## **KEY FEATURES**

For depth-adjustable mounting

St, 1.5 mm, with EIA cut-out

For the assembly of a third 19" plane 1-pair of 19" panel/slide mounts and-2-pairs-of depth members are needed

## **PRODUCT ATTRIBUTES**

Product Type: Slide Mount

Product Family: Eurorack

Type: 19" Panel Slide Mount

Color: Black Grey

Color Code: RAL 7021

Rack Height: 29 U

Height: 1398 mm