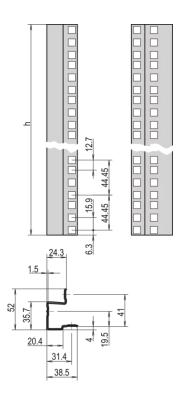

# 23117-019 EURORACK 19" PANEL/SLIDE MOUNT, 29 U, RAL 7021

## **KEY FEATURES**

For depth-adjustable mounting

St, 1.5 mm, with EIA cut-out

For the assembly of a third 19" plane 1-pair of 19" panel/slide mounts and-2-pairs-of depth members are needed

## **PRODUCT ATTRIBUTES**

Product Type: Slide Mount

Product Family: Eurorack

Type: 19" Panel Slide Mount

Color: Black Grey

Color Code: RAL 7021

Rack Height: 29 U

Height: 1398 mm

## ADDITIONAL PRODUCT DETAILS

Slide mount with adjustable increments.