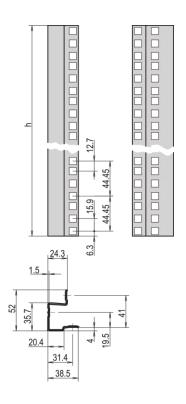

## **KEY FEATURES**

For depth-adjustable mounting

St, 1.5 mm, with EIA cut-out

For the assembly of a third 19" plane 1-pair of 19" panel/slide mounts and-2-pairs-of depth members are needed

## **PRODUCT ATTRIBUTES**

Product Type: Slide Mount

Product Family: Eurorack

Type: 19" Panel Slide Mount

Color: Black Grey

Color Code: RAL 7021

Rack Height: 20 U

Height: 998 mm

## ADDITIONAL PRODUCT DETAILS

Slide mount with adjustable increments.