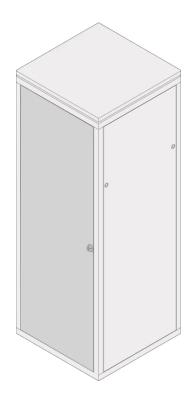

# 23117-014 EURORACK STEEL DOOR, 180° OPENING ANGLE, RAL 7021, 34 U 600W

## ADDITIONAL PRODUCT DETAILS

Steel door for Aluminum frame cabinets with 120° mobility and mountable on all 4 sides. The door comes with lever handle and safety locks and keys.