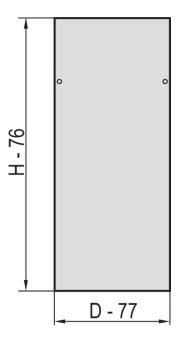

## **PRODUCT ATTRIBUTES**

Product Type: Cabinet/Rack Panel

Product Family: Eurorack

Type: Side Panel

Color: Black Grey

Color Code: RAL 7021

Rack Height: 38 U

Height: 1798 mm

Depth: 800 mm