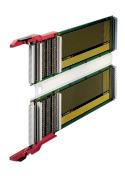

# 23022-010 TEST ADAPTORS FOR VMEBUS, P1, P2, 6 U, 280 MM

## **KEY FEATURES**

Routing and layer stack-up match the requirements of the VME bus

Measuring field for current and voltage measurement (V/I), (a)

Additional measuring pins, e.g. for the probe tips of an oscilloscope (b)

1 pin position for second test object, 1 pin position for terminator board

6 U test adaptors consist of two 3 U test adaptors linked via an intermediate adaptor

Voltage supply lines are designed for 2 A

## ADDITIONAL PRODUCT DETAILS

Test Adapter for VMEbus Boards to access test points on the board.

P1 = System Bus, P2 = I/O Bus.