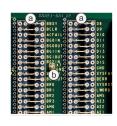

## **KEY FEATURES**

Routing and layer stack-up match the requirements of the VME bus

Measuring field for current and voltage measurement (V/I), (a)

Additional measuring pins, e.g. for the probe tips of an oscilloscope (b)

## ADDITIONAL PRODUCT DETAILS

Test Adapter for VMEbus Boards to access test points on the board.

P1 = System Bus, P2 = I/O Bus.