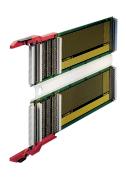

## **KEY FEATURES**

Routing and layer stack-up match the requirements of the VME bus

Measuring field for current and voltage measurement (V/I), (a)

Additional measuring pins, e.g. for the probe tips of an oscilloscope (b)

1 pin position for second test object, 1 pin position for terminator board

6 U test adaptors consist of two 3 U test adaptors linked via an intermediate adaptor

Voltage supply lines are designed for 2 A

## ADDITIONAL PRODUCT DETAILS

Test Adapter for VMEbus Boards to access test points on the board.

P1 = System Bus, P2 = I/O Bus.