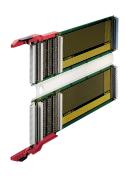

# 23021-002 TEST ADAPTORS FOR VMEBUS, P1, 3 U, 220 MM

## **KEY FEATURES**

Routing and layer stack-up match the requirements of the VME bus

Measuring field for current and voltage measurement (V/I), (a)

Additional measuring pins, e.g. for the probe tips of an oscilloscope (b)

1 pin position for second test object, 1 pin position for terminator board

6 U test adaptors consist of two 3 U test adaptors linked via an intermediate adaptor

Voltage supply lines are designed for 2 A

## **PRODUCT ATTRIBUTES**

Product Type: Test Adapter

Type: VMEbus

Connector Type: C96, System Bus

Board Depth: 220 mm

Rack Height: 3 U

Measuring Field: Current; Voltage

Number of Layers: 6