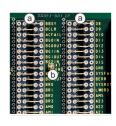

## **KEY FEATURES**

Routing and layer stack-up match the requirements of the VME bus

Measuring field for current and voltage measurement (V/I), (a)

Additional measuring pins, e.g. for the probe tips of an oscilloscope (b)

## ADDITIONAL PRODUCT DETAILS

Test Adapter for VMEbus Boards to access test points on the board.

P1 = System Bus, P2 = I/O Bus.