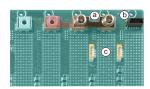

Digital GND can be connected to/isolated from chassis GND by means of screws

V(I/O) adjustable to +3.3 V or +5 V

Infeed of supply voltages via powerbugs (ring tag M4), FASTONs

Outer layers act as GND surfaces

Utility plug for status signals (SMCQ)

Multiple backplanes can be placed together without loss of slots

Outstanding high-frequency noise suppression and very high MTBF values due to ceramic capacitors

Intelligent platform management bus (IPMB) connector to PICMG 2.9

Connector Type: HM 2.0

Power Connector Type: Power Bugs for M4 Cable Lugs

Utility Connector Type: SMCQ, 12-pin

Width: 80.28 mm