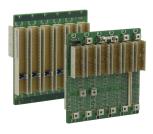

# 23006-374 CPCI BACKPLANE, SYSTEM SLOT RIGHT, 6 U, 4 SLOT, 64-BIT, 3.3 V VI/O

# **PRODUCT ATTRIBUTES**

Product Type: Backplane

Number of Slots: 4

Rack Height: 6 U

Backplane Type: CompactPCI, 64-bit

System Slot: Right

Slot Width: 4 HP

Voltage I/O: 3.3 V

Connector Type: HM 2.0

Power Connector Type: Power Bugs for M4 Cable Lugs

Utility Connector Type: SMCQ, 12-pin

Width: 80.28 mm