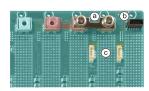

Digital GND can be connected to/isolated from chassis GND by means of screws

V(I/O) adjustable to +3.3 V or +5 V

Infeed of supply voltages via powerbugs (ring tag M4), FASTONs

Outer layers act as GND surfaces

Utility plug for status signals (SMCQ)

Multiple backplanes can be placed together without loss of slots

Outstanding high-frequency noise suppression and very high MTBF values due to ceramic capacitors

Intelligent platform management bus (IPMB) connector to PICMG 2.9

Connector Type: HM 2.0

Power Connector Type: Power Bugs for M4 Cable Lugs

Utility Connector Type: SMCQ, 12-pin

Width: 80.28 mm