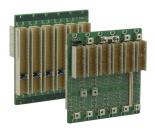

# 23006-354 CPCI BACKPLANE, SYSTEM SLOT RIGHT, 3 U, 4 SLOT, 64-BIT, 3.3 V VI/O

# **PRODUCT ATTRIBUTES**

Product Type: Backplane

Number of Slots: 4

Rack Height: 3 U

Backplane Type: CompactPCI, 64-bit

System Slot: Right

Slot Width: 4 HP

Voltage I/O: 3.3 V

Connector Type: HM 2.0

Power Connector Type: Power Bugs for M4 Cable Lugs

Utility Connector Type: SMCQ, 12-pin

Width: 80.28 mm