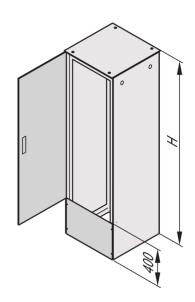

## **KEY FEATURES**

For recessed plate: Plate recessed by 40 mm

Protection class IP-55

Can be fitted top or bottom

As a flat plate or a recessed plate

Height 400 mm

Stainless steel, 1 mm

EMC

#### **PRODUCT ATTRIBUTES**

Product Type: Cabinet/Rack Panel

Product Family: Varistar

Type: Filler Panel, Recessed

Color: Light Grey

Color Code: RAL 7035

Height: 400 mm

Width: 600 mm

### **ADDITIONAL PRODUCT DETAILS**

Varistar EMC Connection Plate for shortened Door/Rear Panel, IP 55 flush.