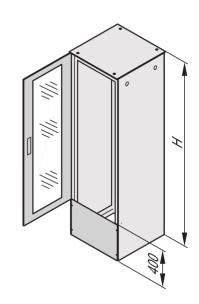

## **KEY FEATURES**

Used for shortened door and rear panel

Height 400 mm

Plain or with brush strip

St, 1 mm

Can also be fitted at top or bottom

Connecting plate for door and rear panel

### **ADDITIONAL PRODUCT DETAILS**

Varistar Connection Plate for shortened Door/Rear Panel for IP 20.

The height of the door and rear panel must be chosen to be 400-mm less than the cabinet height.

Connecting plate cannot be used with double door.