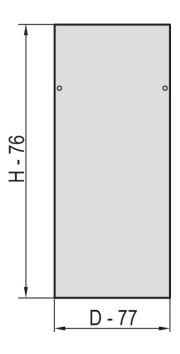

# **PRODUCT ATTRIBUTES**

Product Type: Cabinet/Rack Panel

Product Family: Eurorack

Type: Side Panel

Color: Black Grey

Color Code: RAL 7021

Rack Height: 47 U

Height: 2198 mm

## ADDITIONAL PRODUCT DETAILS

Steel Side Panels for aluminum frame with quick fastner for easy mounting and installation.

Instead of a side panel all doors can be laterally assembled.