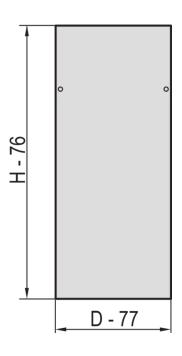

# **PRODUCT ATTRIBUTES**

Product Type: Cabinet/Rack Panel

Product Family: Eurorack

Type: Side Panel

Color: Black Grey

Color Code: RAL 7021

Rack Height: 20 U

Height: 998 mm