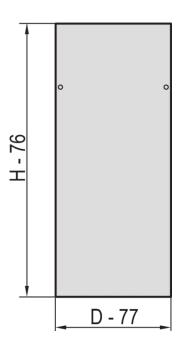

# **PRODUCT ATTRIBUTES**

Product Type: Cabinet/Rack Panel

Product Family: Eurorack

Type: Side Panel

Color: Black Grey

Color Code: RAL 7021

Rack Height: 20 U

Height: 998 mm