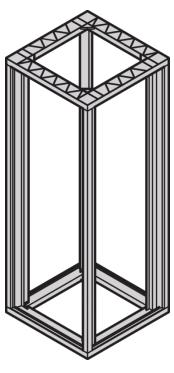

## **KEY FEATURES**

Bolted, frame Al diecast, upright Al extrusion

Fixed spacing between front and rear 19" plane

Finish: RAL 7021

## PRODUCT ATTRIBUTES

Product Type: Cabinet/Rack Frame

Product Family: Eurorack

Type: Standard

Frame Material: Aluminum

Color: Black Grey

Color Code: RAL 7021

Rack Height: 47 U