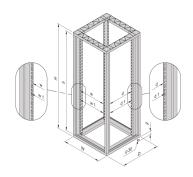

# 22117-984 EURORACK 19" CABINET FRAME, 47 U 600W 900D









## **KEY FEATURES**

Bolted, frame Al diecast, upright Al extrusion

Fixed spacing between front and rear 19" plane

Finish: RAL 7021

## PRODUCT ATTRIBUTES

Product Type: Cabinet/Rack Frame

Product Family: Eurorack

Type: Standard

Frame Material: Aluminum

Color: Black Grey

Color Code: RAL 7021

Rack Height: 47 U

Height: 2198 mm

Width: 600 mm

Depth: 900 mm

Static Load: 400 kg

## ADDITIONAL PRODUCT DETAILS

Fixed spacing between front and rear 19" plane.

## **CERTIFICATIONS**



### **North America**

All locations +1.763.422.2661 Chat with us: schroff.nyent.com

### Europe

Straubenhardt, Germany +49.7082.794.0 Betschdorf, France +33.3.88.90.64.90 Warsaw, Poland +48.22.209.98.35 Assago, Italy +39.02.932.7141 Chat with us: schroff.nvent.com

nVent.com

### Asia

+86.21.2412.