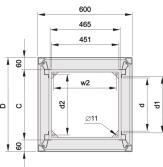

# 22117-984 EURORACK 19" CABINET FRAME, 47 U 600W 900D









## **KEY FEATURES**

Bolted, frame Al diecast, upright Al extrusion

Fixed spacing between front and rear 19" plane

Finish: RAL 7021

## PRODUCT ATTRIBUTES

Product Type: Cabinet/Rack Frame

Product Family: Eurorack

Type: Standard

Frame Material: Aluminum

Color: Black Grey

Color Code: RAL 7021

Rack Height: 47 U

Height: 2198 mm

Width: 600 mm

Depth: 900 mm

Static Load: 400 kg

## ADDITIONAL PRODUCT DETAILS

Fixed spacing between front and rear 19" plane.

## **CERTIFICATIONS**



### **North America**

All locations +1.763.422.2661 Chat with us: schroff.nyent.com

### Europe

Straubenhardt, Germany +49.7082.794.0 Betschdorf, France +33.3.88.90.64.90 Warsaw, Poland +48.22.209.98.35 Assago, Italy +39.02.932.7141 Chat with us: schroff.nvent.com

nVent.com

### Asia

+86.21.2412.6943