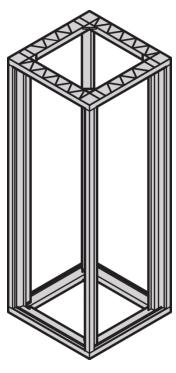

# 22117-981 EURORACK 19" CABINET FRAME, 29 U 600W 600D

## **KEY FEATURES**

Bolted, frame Al diecast, upright Al extrusion

Fixed spacing between front and rear 19" plane

Finish: RAL 7021