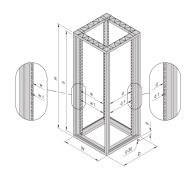

# 22117-981 EURORACK 19" CABINET FRAME, 29 U 600W 600D









## **KEY FEATURES**

Bolted, frame Al diecast, upright Al extrusion

Fixed spacing between front and rear 19" plane

Finish: RAL 7021

## PRODUCT ATTRIBUTES

Product Type: Cabinet/Rack Frame

Product Family: Eurorack

Type: Standard

Frame Material: Aluminum

Color: Black Grey

Color Code: RAL 7021

Rack Height: 29 U

Height: 1398 mm

Width: 600 mm

Depth: 600 mm

Static Load: 400 kg

## ADDITIONAL PRODUCT DETAILS

Fixed spacing between front and rear 19" plane.

## **CERTIFICATIONS**



### **North America**

All locations +1.763.422.2661 Chat with us: schroff.nyent.com

### Europe

Straubenhardt, Germany +49.7082.794.0 Betschdorf, France +33.3.88.90.64.90 Warsaw, Poland +48.22.209.98.35 Assago, Italy +39.02.932.7141 Chat with us: schroff.nvent.com

nVent.com

### Asia

+86.21.2412.