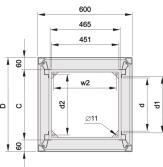

# 22117-981 EURORACK 19" CABINET FRAME, 29 U 600W 600D









## **KEY FEATURES**

Bolted, frame Al diecast, upright Al extrusion

Fixed spacing between front and rear 19" plane

Finish: RAL 7021

## PRODUCT ATTRIBUTES

Product Type: Cabinet/Rack Frame

Product Family: Eurorack

Type: Standard

Frame Material: Aluminum

Color: Black Grey

Color Code: RAL 7021

Rack Height: 29 U

Height: 1398 mm

Width: 600 mm

Depth: 600 mm

Static Load: 400 kg

## ADDITIONAL PRODUCT DETAILS

Fixed spacing between front and rear 19" plane.

## **CERTIFICATIONS**



### **North America**

All locations +1.763.422.2661 Chat with us: schroff.nyent.com

### Europe

Straubenhardt, Germany +49.7082.794.0 Betschdorf, France +33.3.88.90.64.90 Warsaw, Poland +48.22.209.98.35 Assago, Italy +39.02.932.7141 Chat with us: schroff.nvent.com

nVent.com

### Asia

+86.21.2412.6943