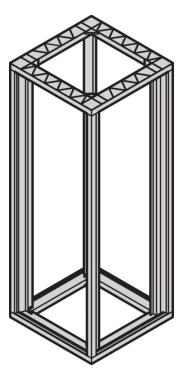

# 22117-977 EURORACK 19" CABINET FRAME, 20 U 600W 600D

## **KEY FEATURES**

Bolted, frame Al diecast, upright Al extrusion

Fixed spacing between front and rear 19" plane

Finish: RAL 7021

# PRODUCT ATTRIBUTES

Product Type: Cabinet/Rack Frame

Product Family: Eurorack

Type: Standard

Frame Material: Aluminum

Color: Black Grey

Color Code: RAL 7021

Rack Height: 20 U