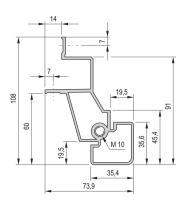

## **KEY FEATURES**

Bolted, frame Al diecast, upright Al extrusion

Fixed spacing between front and rear 19" plane

Finish: RAL 7021

## ADDITIONAL PRODUCT DETAILS

Fixed spacing between front and rear 19" plane.