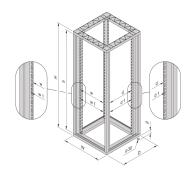

# 22117-977 EURORACK 19" CABINET FRAME, 20 U 600W 600D









## **KEY FEATURES**

Bolted, frame Al diecast, upright Al extrusion

Fixed spacing between front and rear 19" plane

Finish: RAL 7021

# PRODUCT ATTRIBUTES

Product Type: Cabinet/Rack Frame

Product Family: Eurorack

Type: Standard

Frame Material: Aluminum

Color: Black Grey

Color Code: RAL 7021

Rack Height: 20 U

Height: 998 mm

Width: 600 mm

Depth: 600 mm

Static Load: 400 kg

## ADDITIONAL PRODUCT DETAILS

Fixed spacing between front and rear 19" plane.

#### **CERTIFICATIONS**



#### **North America**

All locations +1.763.422.2661 Chat with us: schroff.nyent.com

#### Europe

Straubenhardt, Germany +49.7082.794.0 Betschdorf, France +33.3.88.90.64.90 Warsaw, Poland +48.22.209.98.35 Assago, Italy +39.02.932.7141 Chat with us: schroff.nvent.com

nVent.com

#### Asia

Shanghai,