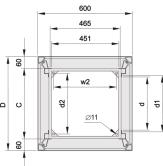

# 22117-977 EURORACK 19" CABINET FRAME, 20 U 600W 600D









## **KEY FEATURES**

Bolted, frame Al diecast, upright Al extrusion

Fixed spacing between front and rear 19" plane

Finish: RAL 7021

# PRODUCT ATTRIBUTES

Product Type: Cabinet/Rack Frame

Product Family: Eurorack

Type: Standard

Frame Material: Aluminum

Color: Black Grey

Color Code: RAL 7021

Rack Height: 20 U

Height: 998 mm

Width: 600 mm

Depth: 600 mm

Static Load: 400 kg

## ADDITIONAL PRODUCT DETAILS

Fixed spacing between front and rear 19" plane.

#### **CERTIFICATIONS**



#### **North America**

All locations +1.763.422.2661 Chat with us: schroff.nyent.com

#### Europe

Straubenhardt, Germany +49.7082.794.0 Betschdorf, France +33.3.88.90.64.90 Warsaw, Poland +48.22.209.98.35 Assago, Italy +39.02.932.7141 Chat with us: schroff.nvent.com

nVent.com

#### Asia

Shanghai, Chi