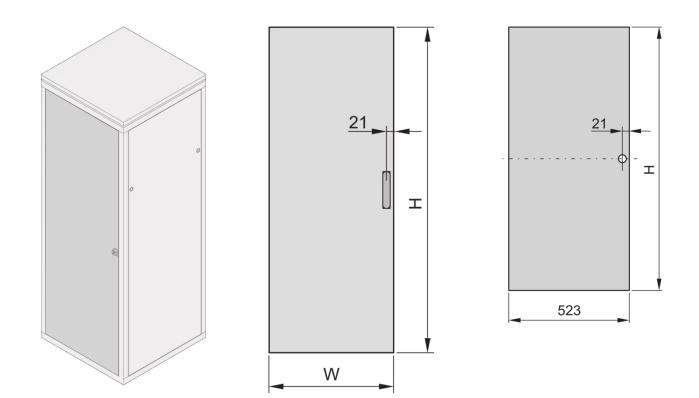

# ADDITIONAL PRODUCT DETAILS

Steel door for Aluminum frame cabinets with 120° mobility and mountable on all 4 sides. The door comes with lever handle and safety locks and keys.