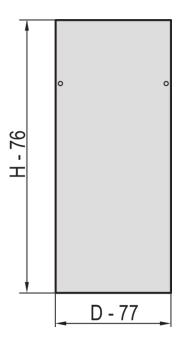

## **PRODUCT ATTRIBUTES**

Product Type: Cabinet/Rack Panel

Product Family: Eurorack

Type: Side Panel

Color: Black Grey

Color Code: RAL 7021

Rack Height: 43 U

Height: 2020 mm

Depth: 800 mm