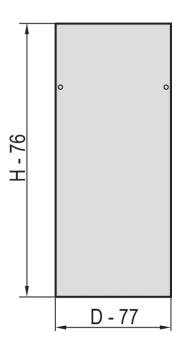

## **PRODUCT ATTRIBUTES**

Product Type: Cabinet/Rack Panel

Product Family: Eurorack

Type: Side Panel

Color: Black Grey

Color Code: RAL 7021

Rack Height: 43 U

Height: 2020 mm