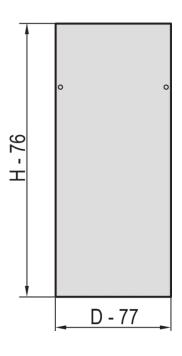

# **PRODUCT ATTRIBUTES**

Product Type: Cabinet/Rack Panel

Product Family: Eurorack

Type: Side Panel

Color: Black Grey

Color Code: RAL 7021

Rack Height: 43 U

Height: 2020 mm