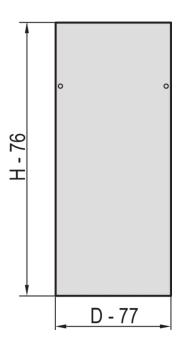

# **PRODUCT ATTRIBUTES**

Product Type: Cabinet/Rack Panel

Product Family: Eurorack

Type: Side Panel

Color: Black Grey

Color Code: RAL 7021

Rack Height: 34 U

Height: 1567 mm