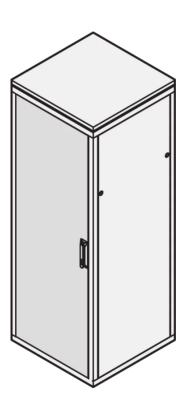

## ADDITIONAL PRODUCT DETAILS

Steel door for Aluminum frame cabinets with 120° mobility and mountable on all 4 sides. The door comes with lever handle and safety locks and keys.