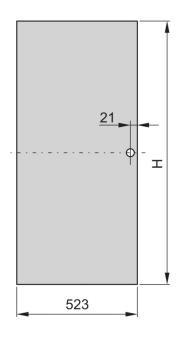

# PRODUCT ATTRIBUTES

Product Type: Cabinet Door

Product Family: Eurorack

Type: Steel Door

Color: Black Grey

Color Code: RAL 7021

Rack Height: 47 U

Height: 2198 mm