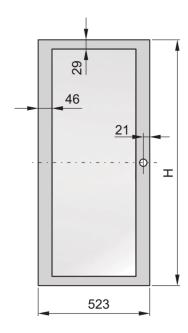

# **PRODUCT ATTRIBUTES**

Product Type: Cabinet Door

Product Family: Eurorack

Type: Glass Door

Color: Black Grey

Color Code: RAL 7021

Rack Height: 47 U

Height: 2198 mm

Width: 600 mm