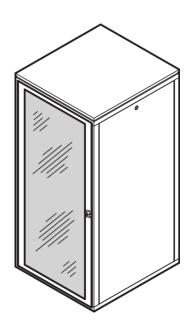

# 22117-951 EURORACK GLAZED DOOR WITH ACRYLIC GLASS, RAL 7021, 47 U 600W

# **KEY FEATURES**

Acrylic window, 2 mm

Safety lock with two keys

Opening angle 120°

RAL 7021

Door frame, Al, 2 mm

Can be mounted on all four sides

## ADDITIONAL PRODUCT DETAILS

Glass door with opening angle 120°: Safety lock with two keys or 180°: Lever handle.