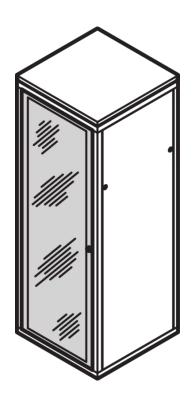

# 22117-951 EURORACK GLAZED DOOR WITH ACRYLIC GLASS, RAL 7021, 47 U 600W

# **KEY FEATURES**

Acrylic window, 2 mm

Safety lock with two keys

Opening angle 120°

RAL 7021

Door frame, Al, 2 mm

Can be mounted on all four sides

## ADDITIONAL PRODUCT DETAILS

Glass door with opening angle 120°: Safety lock with two keys or 180°: Lever handle.